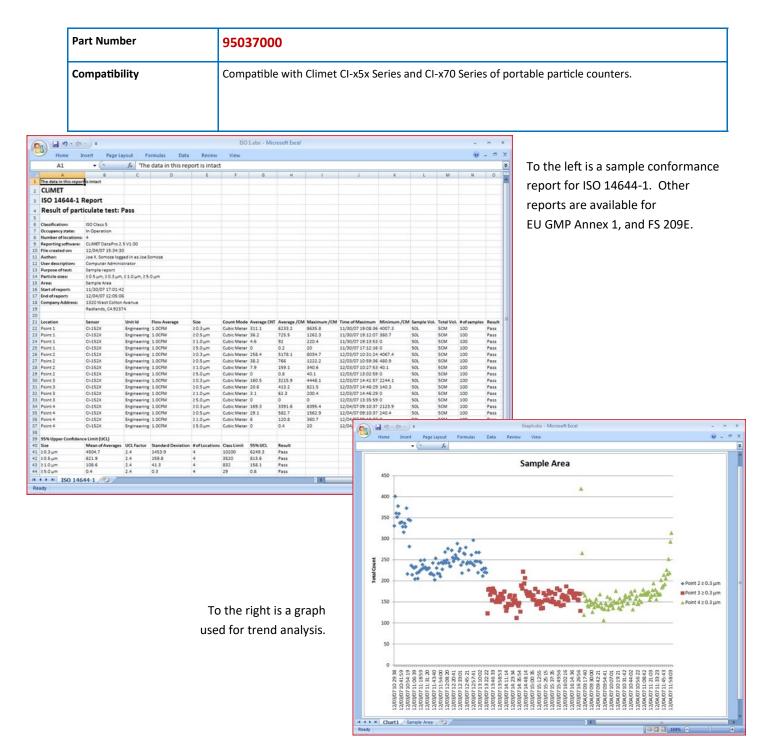

eases compliance and monitoring analysis, provides for faster validation, and better CGMP process management.

This comprehensive software suite provides pass/fail conformance reports to ISO 14644-1, EU GMP Annex 1, and the FS 209E standards.

Graphing and trend analysis is a snap. With the simple click of the mouse, sample data is automatically and seamlessly imported into a graph in Microsoft Excel without having to copy or paste data. DataPro 2.5e provides users the ability to easily generate graphs and other analytics key for trend analysis and early failure identification.