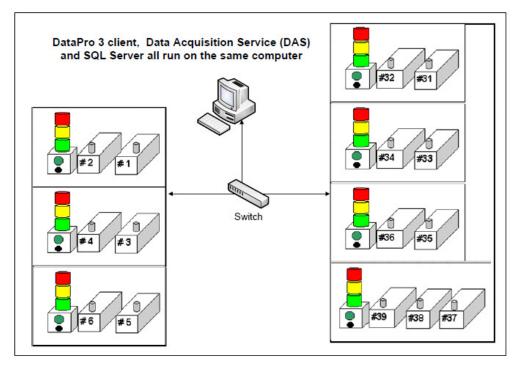

DataPro 3 Client, the Data Acquisition Service (DAS) and the SQL Server all running on one computer.

Pictured left, DataPro 3 Data Acquisition Service (DAS) and the SQL Server all running on one computer. The DataPro 3 Client running on a networked laptop.