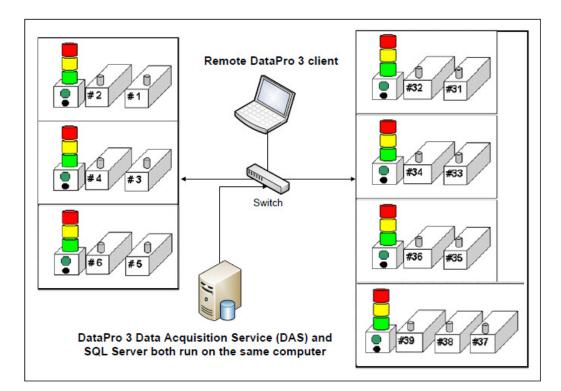

DataPro 3 Client, the Data Acquisition Service (DAS) and the SQL Server all running on one computer.

Pictured left, DataPro 3 Data Acquisition Service (DAS) and the SQL Server all running on one computer. The DataPro 3 Client running on a networked laptop.